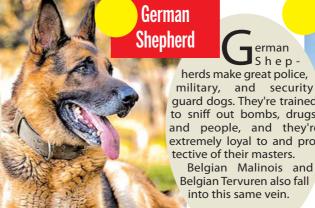

erman Shepherds make great police, military, and security guard dogs. They're trained to sniff out bombs, drugs, and people, and they're extremely loyal to and protective of their masters.

t only 11 inches high, Papillon is the smartest of the toy breeds. They're highly active and highly trainable