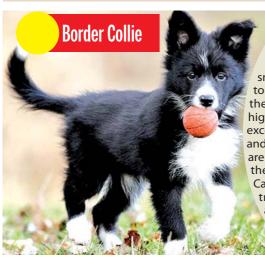

Collies are smart that they need to have a job to keep them occupied. These high-energy pups make excellent herding dogs, and as family pets they are happy to help around the house. Australian Cattle Dogs and Australian Shepherds also fall into this category.