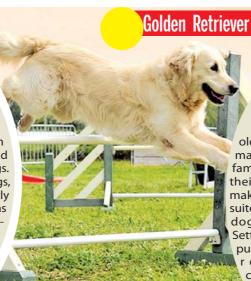

> Labs are all-around a good dog!

olden Retrievers make fantastic family pets, and their intelligence makes them wellsuited to be service dogs. English Setters can also be put in the smart retriever category.