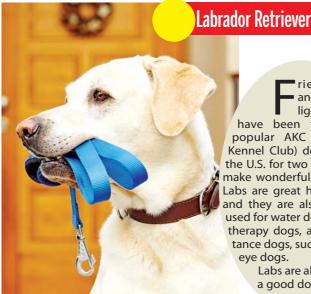

riendly and intelligent, Labs have been the most popular AKC (American Kennel Club) dog breed in the U.S. for two decades and make wonderful family dogs. Labs are great hunting dogs, and they are also frequently used for water dog rescue, as therapy dogs, and as assistance dogs, such as seeing

> Labs are all-around a good dog!

olden Retrievers make fantastic family pets, and their intelligence makes them wellsuited to be service dogs. English Setters can also be put in the smart retriever category.